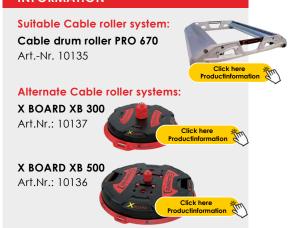

t contamination and corrosion and thus guarantee maintenance-free running characteristics.

Due to the sprung core axle you can easily replace the roller.

The high quality and functional design of the welded flanged wheels with sophisticated technology guarantee a long service life.

Application video: a short, very informative application video can be viewed by scanning the QR code (top left) or on www.runpotec.com. Scope of delivery: 1 pc. unwinding roller for cable drum unwinder PRO 670 -Roller length 670 mm

#### ADVANTAGES

- Quick replacement of the roller due to sprung core axle
- High performance bearings
- Sealed support roller bearing Protects against dirt and corrosion
- Maintenance-free running characteristic
- ✓ Long service life
- Welded side border washer

### INFORMATION