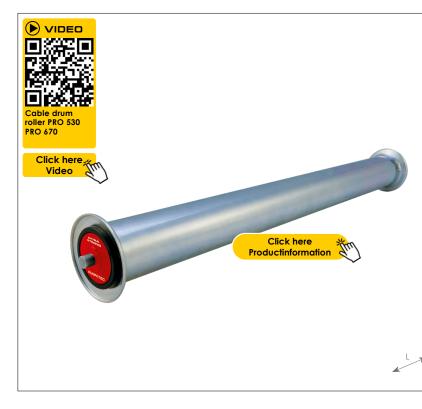

# **UNWIND ROLL 670**

for RUNPOTEC cable drum roller PRO 670 Item no.: 20610

### DESCRIPTION

The closed support roller bearings with spring core axles offer protection against contamination and corrosion and thus guarantee maintenance-free running characteristics.

Due to the sprung core axle you can easily replace the roller.

The high quality and functional design of the welded flanged wheels with sophisticated technology guarantee a long service life.

Application video: a short, very informative application video can be viewed by scanning the QR code (top left) or on www.runpotec.com. Scope of delivery: 1 pc. unwinding roller for cable drum unwinder PRO 670 -Roller length 670 mm

#### ADVANTAGES

- Quick replacement of the roller due to sprung core axle
- High performance bearings
- Sealed support roller bearing Protects against dirt and corrosion
- Maintenance-free running characteristic
- ✓ Long service life
- Welded side border washer