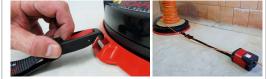

## DESCRIPTION

The RM 35 is a digital cable length measuring device which be used to precisely measure cables, single conductors, ropes, pipes or hoses with a diameter of Ø 2 mm to Ø 32 mm. It is splash water and dust-proof, extremely shock-resistant and thus ideally suited for the jobsite. The RM35 is equipped with a lithium-ion battery that has an extremely long runtime (100 hrs. continuous operation without backlighting). The RM35 can be easily connected to the XB 300, XB 500 or XB 500 T Cable roller via the supplied belt and clip system. The belt length can be easily adjusted from 750 mm to 1200 mm. The XB 300 is a universal professional cable winder/unwinder for all small to medium cable reels (also for damaged cable drums). Loadable up to 300 kg.

Application video: a short, very informative application video can be viewed by scanning the QR code or on www.RUNPOTEC.com. Scope of supply: 1 x XB 300 Cable roller incl. XB mandrel

With clip system for the RM35 digital cable length measuring device