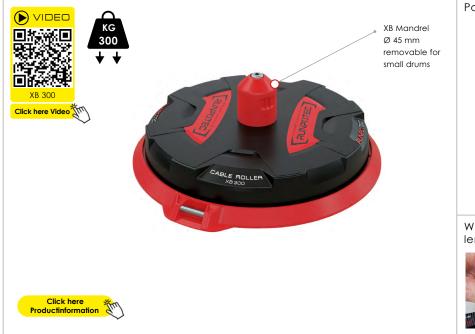

# XB300 Cable Roller

Loadable up to 300 kg Item no.: **10137** 

PAGE 2/2

## DATA

| ITEM NO.:             | 10137            |
|-----------------------|------------------|
| DIMENSION             | H 100 x Ø 290 mm |
| DIAMETER Ø            | 300 mm           |
| LOAD BEARING CAPACITY | 300 kg           |
| DRUM WIDTH            | variable         |
| WEIGHT                | 1,26 kg          |
| HEIGHT                | 105 mm           |
| MANDREL Ø MM          | 15 mm / 45 mm    |
| EAN-CODE              | 9120045475623    |
|                       |                  |

#### DESCRIPTION

The compact XB 300 Cable roller is a universal cable winder/unwinder for all small to medium cable reels. The XB 300 Cable roller impresses with its small, light and flat design, but can still be loaded up to 300 kg.

#### Especially suitable for damaged cable drums.

It enables trouble-free and rational working without tangled cables. 6 rubberized feet ensure a non-slip and stable base. Optimal for protecting surfaces for already finished floor coverings. Due to the removable mandrel, cable drums with different hole sizes can be used.