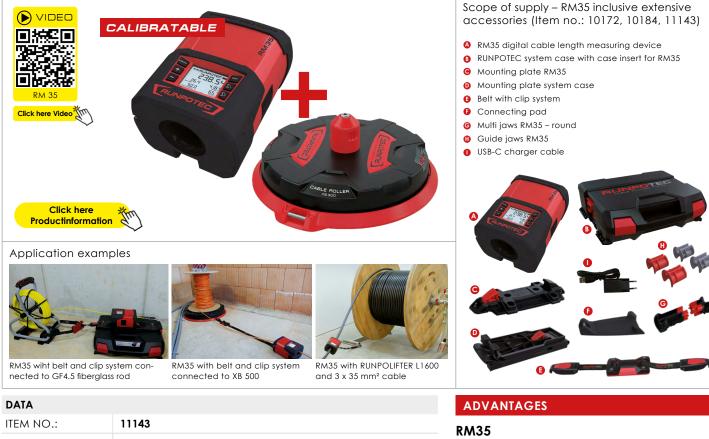

# RM35 + XB300

Digital cable length measuring device + Cable roller Item no.: 11143

PAGE 1/2

| ITEM NO.:        | 11143                                                                                       |
|------------------|---------------------------------------------------------------------------------------------|
| DIMENSION RM 35  | L 160 mm x B 125 mm x H 97 mm                                                               |
| DISPLAY          | 1.5" LCD Display (with backlight)                                                           |
| CABLEØ           | from Ø 2 mm - 32 mm                                                                         |
| WEIGHT RM35      | 0,95 kg                                                                                     |
| WEIGHT TOTAL     | 4,90 kg (RM35 + Accessories + Case + XB 300)                                                |
| MEASUREMENT UNIT | Meter/Feet                                                                                  |
| POWER SOURCE     | Lithium Ion battery - continuous operation 100 hrs. (without lighting)                      |
| CALIBRATABLE     | Yes according to Module B - EU type examination certificate no.: A 0445/2020-0.752.468/2021 |
| PROTECTION CLASS | IP 44                                                                                       |
| EAN-CODE         | 9120045476897                                                                               |
|                  |                                                                                             |

## DESCRIPTION

The RM 35 is a digital cable length measuring device which be used to precisely measure cables, single conductors, ropes, pipes or hoses with a diameter of Ø 2 mm to Ø 32 mm. It is splash water and dust-proof, extremely shock-resistant and thus ideally suited for the jobsite. The RM35 is equipped with a lithium-ion battery that has an extremely long runtime (100 hrs. continuous operation without backlighting). The RM35 can be easily connected to the XB 300, XB 500 or XB 500 T Cable roller via the supplied belt and clip system. The belt length can be easily adjusted from 750 mm to 1200 mm. The XB 300 is a universal professional cable winder/unwinder for all small to medium cable reels (also for damaged cable drums). Loadable up to 300 kg.

Application video: a short, very informative application video can be viewed by scanning the QR code or on www.RUNPOTEC.com.

Scope of supply: 1 x RM35, 1 x belt with clip system 1200 mm, 1 x anchor pad, 1 x mounting plate RM35, 1 x mounting plate system case, 2 x guide jaws grey (Ø 12 mm / 18 mm), 2 x guide jaws red (Ø 6 mm / 24 mm), 2 x Multi jaws RM35 - round, 1 x USB-C charging cable, 1 x mains plug, 1 x RUNPOTEC system case, 1 x XB 300