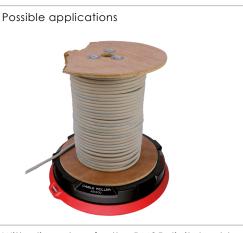

## XB 300 Cable Roller

- Universal cable drum rewinder and unwinder
- For all types of cables and cable drums even with very small inner diameters
- Compact lightweight
- Loadable up to 300 kg
- Excellent for damaged cable drums
- No cable clutter
- Non-slip and stable base

#### DESCRIPTION

The compact XB 300 Cable roller is a universal cable winder/unwinder for all small to medium cable reels. The XB 300 Cable roller impresses with its small, light and flat design, but can still be loaded up to 300 kg.

#### Especially suitable for damaged cable drums.

It enables trouble-free and rational working without tangled cables. 6 rubberized feet ensure a non-slip and stable base. Optimal for protecting surfaces for already finished floor coverings. Due to the removable mandrel, cable drums with different hole sizes can be used.