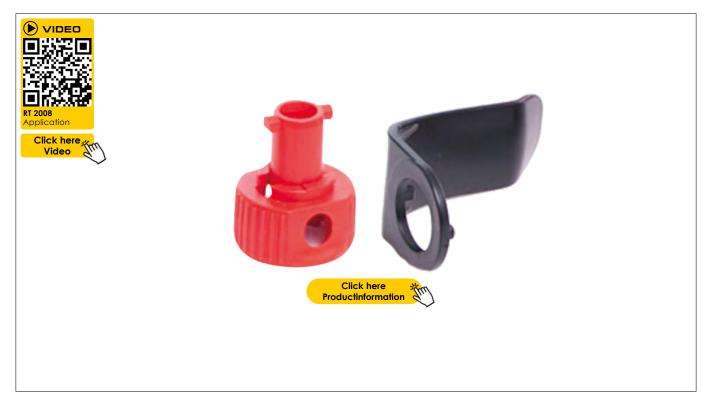

## **ADVANTAGES**

- ✓ Spare part for RUNPOTEC RT 2008
- ✓ Plug-in coupling serves as transition for the respective plug-in attachments
- ✓ Belt clip serves as attachment for belts or bags

## **DESCRIPTION**

The plug-in coupling is placed on the RT 2008 and turned clockwise. It serves as a transition for the respective plug-in attachments. The belt clip is used for fastening or attaching to belts or various pockets.

APPLICATION VIDEO: You can watch a short, very informative application video by scanning the QR code or on www.runpotec.com.

Scope of delivery: belt clip + plug-in coupling for RT 2008