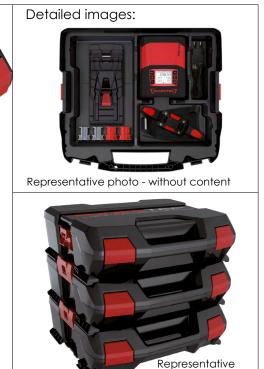

## **DESCRIPTION**

The system case with the RUNPOMETER RM35 case insert is perfect for storing and transporting the RUNPOMETER RM35 including accessories (belt with clip system, anchor pad, mounting plate system case, guide jaws and USB-C charging cable with power supply). One advantage is the fast click system, which allows the boxes to be connected to each other without effort and disconnected again at the push of a button. The boxes are easily stackable thanks to the quick click system.

The W-BOXX can be seamlessly integrated into the Sortimo Globelyst system.

The high-quality and lightweight W-BOXX made of PP plastic is impact and shock resistant and splash-proof.

**Scope of delivery:** 1 piece system case with RUNPOMETER RM35 case insert (without contents)

## BENEFITS

✓ Stackable with click system
Simple and quick connection and
disconnection of the boxes

photo

- ✓ Sortimo® compatible
- ✓ PP plastic

  Impact and shock proof
- √ Splash proof
- ✓ Lightweight