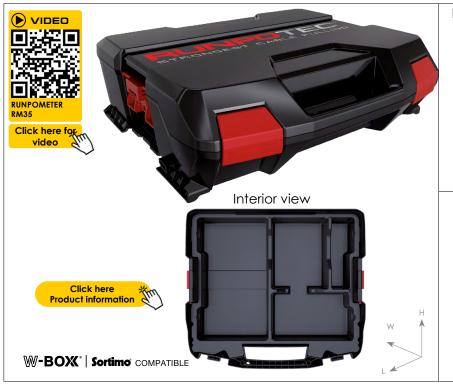

## **RUNPOTEC SYSTEM CASE RM35**

With case insert for RUNPOMETER RM35

Art. no.: 20708

| DATA                        |                                     |
|-----------------------------|-------------------------------------|
| ART. NO.                    | 20708                               |
| CASE DIMENSIONS EXTERIOR mm | W 405 mm   L 440 mm   H 136 mm      |
| WEIGHT KG                   | 1.78 kg                             |
| SUITABLE FOR                | RUNPOMETER RM35                     |
| MATERIAL                    | PP plastic   knock and impact proof |
| EAN-CODE                    | 9120045475340                       |

## **DESCRIPTION**

The system case with the RUNPOMETER RM35 case insert is perfect for storing and transporting the RUNPOMETER RM35 including accessories (belt with clip system, anchor pad, mounting plate system case, guide jaws and USB-C charging cable with power supply). One advantage is the fast click system, which allows the boxes to be connected to each other without effort and disconnected again at the push of a button. The boxes are easily stackable thanks to the quick click system.

The W-BOXX can be seamlessly integrated into the Sortimo Globelyst system.

The high-quality and lightweight W-BOXX made of PP plastic is impact and shock resistant and splash-proof.

**Scope of delivery:** 1 piece system case with RUNPOMETER RM35 case insert (without contents)