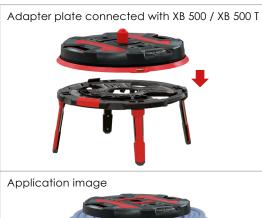

# **DESCRIPTION**

The XB 500 APF - Adapter plate - Feet can be connected to the XB 500 or XB 500 T professional cable roller. This enables optimal unwinding and rolling of pipe, cable bundles or cable drums on steel-laminated concrete ceilings during the construction phase. The adapter plate can be quickly connected to the XB 500 or XB 500 T and separated again using the fixing brackets and the quick-release lever on the underside. The four fold-out feet allow the XB 500 and XB 500 T to stand higher (21 cm) on the ceiling to be concreted, preventing it from slipping and ensuring trouble-free rolling. In this combination, the XB 500 and XB 500 T can hold up to 80 kg.

 $\textbf{Scope of supply: } 1 \times \text{XB 500 APF - Adapter plate - Feet with 4 fold-out feet}$ 