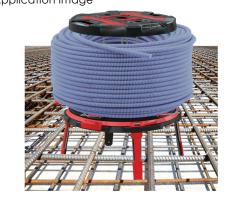

# **DESCRIPTION**

The XB 500 APF - Adapter plate - Feet can be connected to the XB 500 or XB 500 T professional cable roller. This enables optimal unwinding and rolling of pipe, cable bundles or cable drums on steel-laminated concrete ceilings during the construction phase. The adapter plate can be quickly connected to the XB 500 or XB 500 T and separated again using the fixing brackets and the quick-release lever on the underside. The four fold-out feet allow the XB 500 and XB 500 T to stand higher (21 cm) on the ceiling to be concreted, preventing it from slipping and ensuring trouble-free rolling. In this combination, the XB 500 and XB 500 T can hold up to 80 kg.

**Optimum area of application:** for optimum rolling and unrolling on steel-laminated concrete ceilings

**Application film:** You can watch a short, very informative application film by scanning the QR code or at www.runpotec.com.