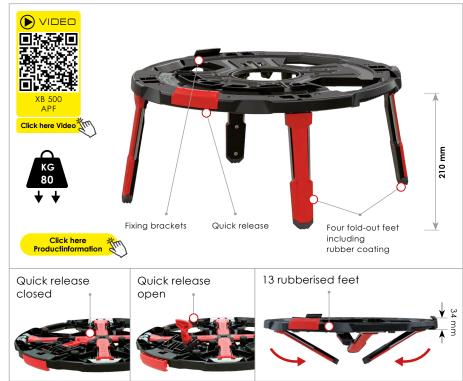

# **DESCRIPTION**

The XB 500 APF - Adapter plate - Feet can be connected to the XB 500 or XB 500 T professional cable roller. This enables optimal unwinding and rolling of pipe, cable bundles or cable drums on steel-laminated concrete ceilings during the construction phase. The adapter plate can be quickly connected to the XB 500 or XB 500 T and separated again using the fixing brackets and the quick-release lever on the underside. The four fold-out feet allow the XB 500 and XB 500 T to stand higher (21 cm) on the ceiling to be concreted, preventing it from slipping and ensuring trouble-free rolling. In this combination, the XB 500 and XB 500 T can hold up to 80 kg.

### **ADVANTAGES**

- Optimal for unwinding and rolling of pipe, cable bundles or cable drums on steel-laminated concrete ceilings
- The XB 500 or XB 500 T can be quickly connected and disconnected using the fixing brackets and the quick-release lever
- In combination with XB 500 and XB 500 T, loadable up to 80 kg