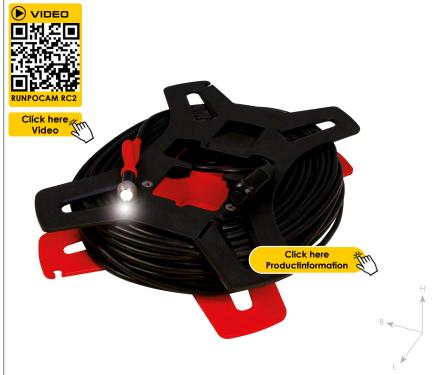

# RC 2 CAMERA PROBE WITH CABLE

incl. camera reel - cable lengths 10 m, 30 m and 50 m  $\,$ 

Item no.: 20593 | 20560 | 20559

| DATAS              |               |                                      |               |  |
|--------------------|---------------|--------------------------------------|---------------|--|
| ITEM NO.           | 20593         | 20560                                | 20559         |  |
| CABLE LENGHTS m    | 10 m          | 30 m                                 | 50 m          |  |
| WEIGHT KG          | 0,32 kg       | 0,96 kg                              | 1,6 kg        |  |
| DIMENSION          | L 267 mm x B  | L 267 mm x B 177 mm x H 38 mm        |               |  |
| CAMERA PROBE       | 345.000 Pixe  | 345.000 Pixel (640 x 480)            |               |  |
| ILLUMINATION       | 6 x LED (inte | 6 x LED (integrated in camera probe) |               |  |
| PROTECTION CLASS   | IP 67 (camer  | IP 67 (camera probe and cable)       |               |  |
| FIELD OF VIEW      | 64 °          | 64°                                  |               |  |
| FOCUSSING DISTANCE | 30 mm – 80 n  | 30 mm – 80 mm                        |               |  |
| EAN-CODE           | 9120045476132 | 9120045476149                        | 9120045476156 |  |

#### **DESCRIPTION**

CAMERA HEAD RC2 with cable incl. camera coil in the cable lengths 10 m, 30 m and 50 m. CAMERA HEAD with cable (640 x 480 pixels), protection class IP67.

CAMERA HEAD with 6 integrated LEDs enclosed in a robust stainless steel head (Ø 13 mm) with RTG Ø 6 mm thread internal thread, compatible with all RUNPOTEC products with RTG Ø 6 mm thread (POWER REX, RUNPOSTICKS, RUNPO 1, glass fibre rod Ø 4.5 - 6 - 7.5 - 9 - 11 - 15 mm).

**Optimal field of application:** For pipe inspections over long distances of up to 50 m. As of 14 mm inner diameter (corresponds to empty pipe Ø 20 mm), but also for larger pipe cross-sections (ventilation systems, drainage systems, sewage pipes etc.). In combination with the RUNPOSTICKS, excellent for cavity wall inspections, suspended ceilings (above high ceiling profiles), manhole and underfloor ducts, maintenance and system inspections **Application video:** a short, very informative application video can be viewed by scanning the QR code or on www.runpotec.com

Scope of delivery: camera head RC 2 with cable - incl. camera coil