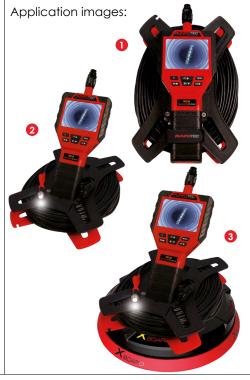

## **ADVANTAGES**

- ✓ Pipe inspection from Ø 14 mm (inside)
- ✓ Protection class IP67
- Wall mount Mounting bracket + magnetic holder for monitor
- Vertical monitor adjustment
   Practical viewing angle 60°, hands free for working
- ✓ Cable unwinding option

  with X BOARD cable unwinder XB 300 or

  XB 500