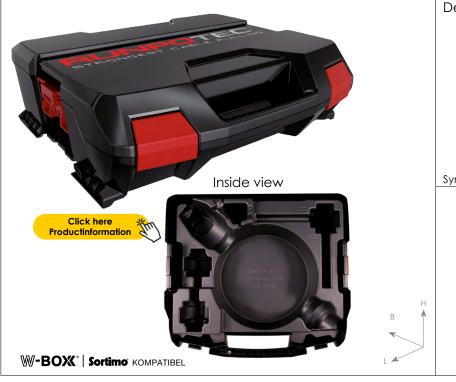

## **RUNPOTEC SYSTEM-CASE**

with RT 2008 case insert

Item no.: 20611

| DATA         |                                             |
|--------------|---------------------------------------------|
| ITEM NO.     | 20611                                       |
| CASE SIZE    | B 405 mm   L 440 mm   H 136 mm              |
| WEIGHT KG    | 1,78 kg                                     |
| SUITABLE FOR | RT 2008                                     |
| MATERIAL     | impact and shock resistant and splash-proof |
| EAN-CODE     | 9120045476118                               |

## **DESCRIPTION**

The system case with UNIVERSAL case insert offers space for storing a RUN-PO5, an X-BOARD XB300 cable drum dispenser, a multi mandrel attachment or a cable lubricant (spray, foam or gel) and cable pulling sleeves. One advantage is the fast click system, which allows the boxes to be connected to each other without effort and disconnected again at the push of a button. The boxes are easily stackable thanks to the quick click system.

The W-BOXX can be seamlessly integrated into the Sortimo Globelyst system.

The high-quality and lightweight W-BOXX made of PP plastic is impact and shock resistant and splash-proof.

Scope of delivery: 1 piece system case with case insert (without contents)

## **ADVANTAGES**

- ✓ Stackable with click system
  Simple and quick connection and
  disconnection of the boxes
- ✓ Sortimo® compatible
- ✓ PP plastic
  Impact and shock resistant
- √ Splash proof
- ✓ Light