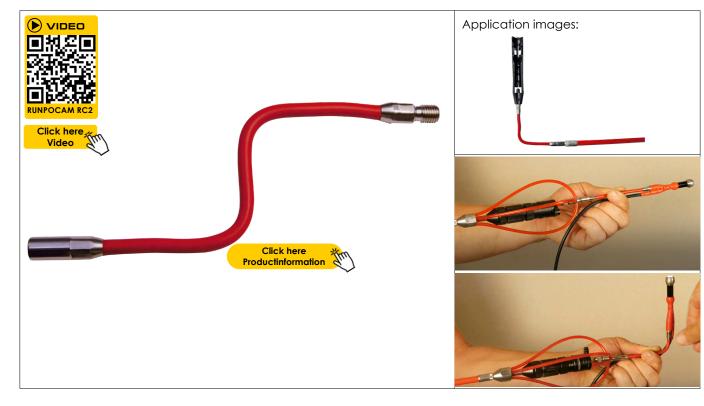

#### DESCRIPTION

Application: mainly used in combination with the RUNPOCAM RC2 multifunctional camera to create individual angles or bends. This makes it possible to make various angle settings even over long distances (see Application video RUNPOCAM RC2). Also ideally suited for the RUNPOSTICKS.

Application video: a short, very informative application video can be viewed by scanning the QR code (top left) or on www.runpotec.com. Scope of delivery: 1 piece attachment flexible 12 cm with RUNPOTEC RTG Ø 6 mm thread"