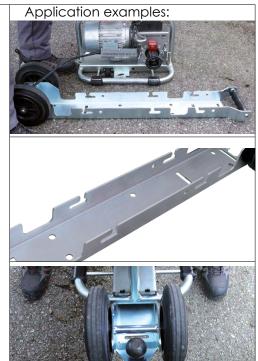

## **DESCRIPTION**

The trolley mounting rail made of steel offers many practical fastening options (screw-on or strapping).

It can also be attached to the trailer hitch of a vehicle through the special coupling opening.

It is also possible to mount the rail horizontally or vertically, and then simply hook into the CW 800 E capstan winch and fasten it using the two fixing bolts.

Due to the wheels and the ergonomically shaped handle, the capstan winch suspended on the trolley can be easily transported.