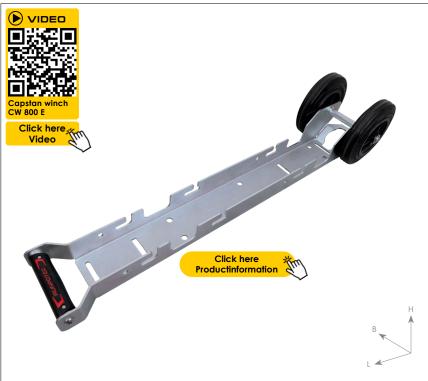

## STEEL TROLLEY MOUNTING RAIL

for Capstan winch CW 800 E

Item no.: 20622

| DATEN          |                           |
|----------------|---------------------------|
| ITEM NO.       | 20622                     |
| WEIGHT TROLLEY | 9,2 kg                    |
| DIMENSION      | L 1000 x B 370 x H 330 mm |
| MATERIAL       | Steel galvanised          |
| EAN CODE       | 9120045475722             |

## **ADVANTAGES**

- Practical transport and mounting rail for capstan winch CW 800 E
- ✓ **Versatile mounting options**Screwing or strapping on
- ✓ **Special coupling opening**For attaching to trailer hitch

## **DESCRIPTION**

The trolley mounting rail made of steel offers many practical fastening options (screw-on or strapping).

It can also be attached to the trailer hitch of a vehicle through the special coupling opening.

It is also possible to mount the rail horizontally or vertically, and then simply hook into the CW 800 E capstan winch and fasten it using the two fixing bolts.

Due to the wheels and the ergonomically shaped handle, the capstan winch suspended on the trolley can be easily transported.