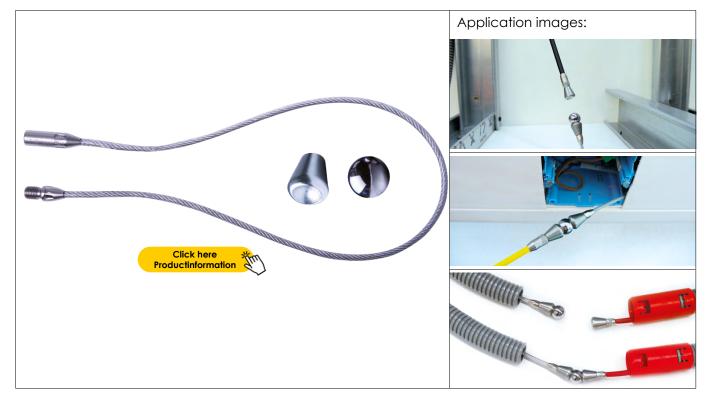

# **DESCRIPTION**

Accessories for RUNPOSTICKS - 1x plastic coated steel cable 0.5 m length with Runpotec RTG  $\varnothing$  6 mm thread and starting bulb for magnet.

In combination with the ball magnet it is possible to locate or guide the steel rope to wall openings.

**Optimal area of application:** suspended ceilings, cable shafts, hollow walls, retroactive wiring of non-routed cables, underfloor shafts, bushings, loose sleeve connections etc.

 $\textbf{Scope of delivery: 1} \ x \ \text{pulling cable 0.5 metres with magnet and starting bulb}$ 